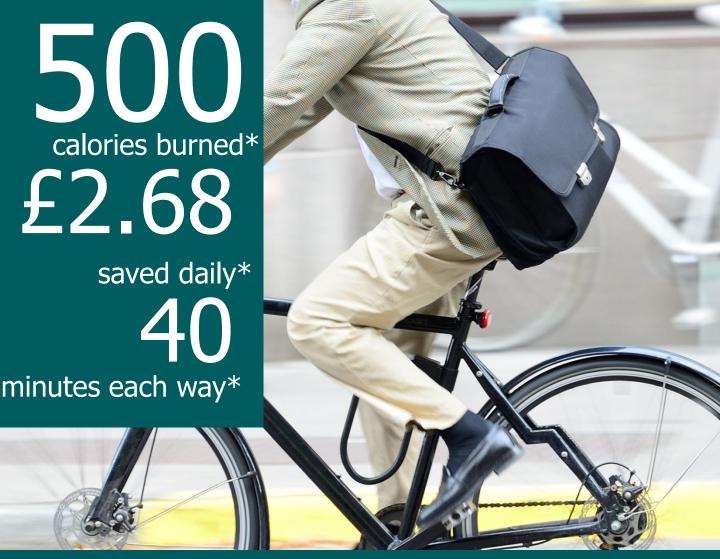

<sup>\*</sup>Based on an average commute of 7 miles. Savings refer to average fuel costs.

<sup>\*\*</sup>Calls and text messages are charged at your standard network rate.