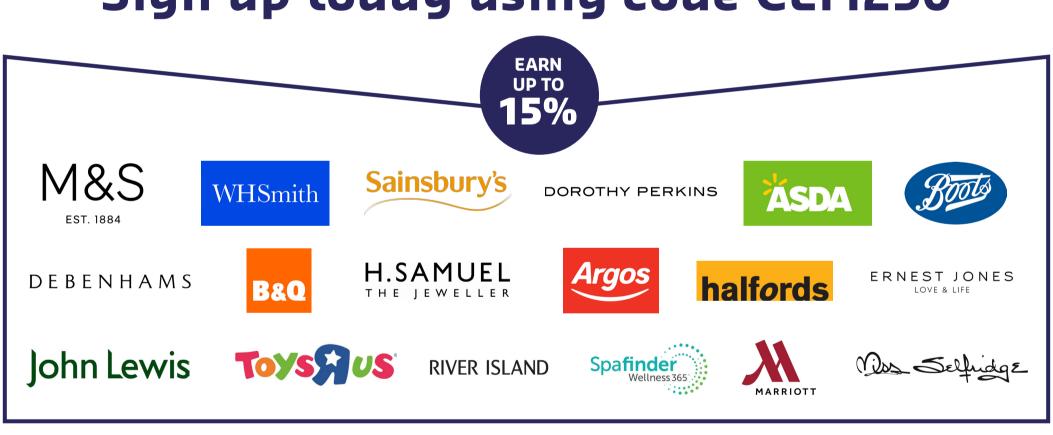

# Earn Cashback for the shopping you already do Sign up today using code CEM250

#### **HOW DOES IT WORK?**

Simply top up your cashback card, spend at one of our 50+ partner retailers in-store or online and next time you top up the card your cashback earned will be added to your card.