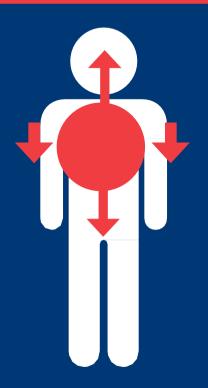

Strong chest pain lasting several minutes isoften described as a

#### **HEAVY CHEST**

It can spread into the neck, lower jaw, teeth, upper limbs, back, and abdomen.

that can