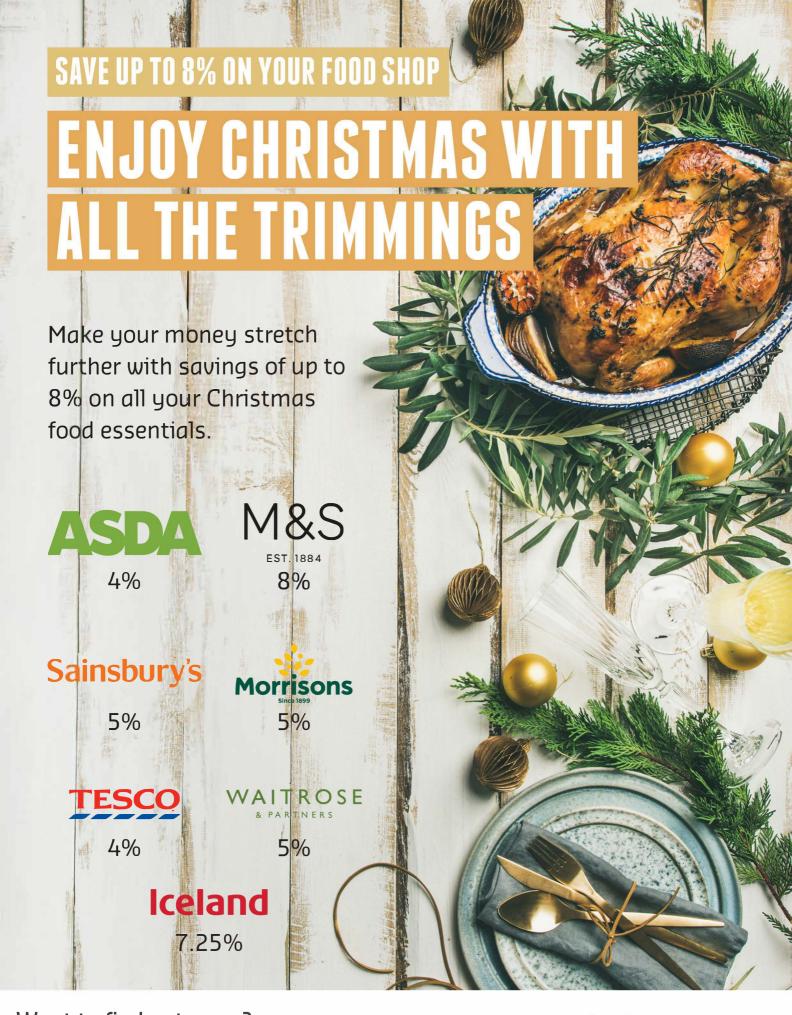

#### **SAVE UP TO 10% ON CHRISTMAS TOYS**

### CHRISTMAS TIME, MUST HAVE TOYS AND GAMES

Put a smile on your loved ones' faces with this year's must-haves and save yourself up to 10% with discounts through your Employee Benefits Platform.

10%

JOHN LEWIS & PARTNERS 5%

JoJo Maman Bébé

10%

SELFRIDGES&GO

7.5%