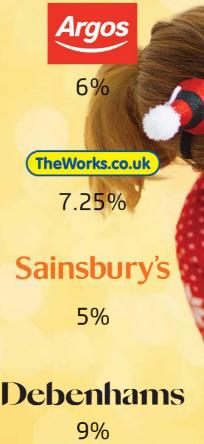

## SNOW OFF YOUR NEW CHRISTMAS GEAR

Grab your glam Christmas party attire, crazy Christmas jumpers and dapper Christmas dinner outfits with up to 10% off.

Debenhams

9%

NEW 10%

**OSOS** 

9%

M&S

EST. 1884 8%

**RIVER ISLAND** 

8%

JOHN LEWIS & PARTNERS

5%

Arcadia 10%\*

TED BAKER LONDON 10%

Miss Selfridge, Outfit, Topshop, Topman and Wallis.

\*Arcadia includes Burton, Dorothy Perkins, Evans,

**SAVE UP TO 40% AT THE CINEMA** 