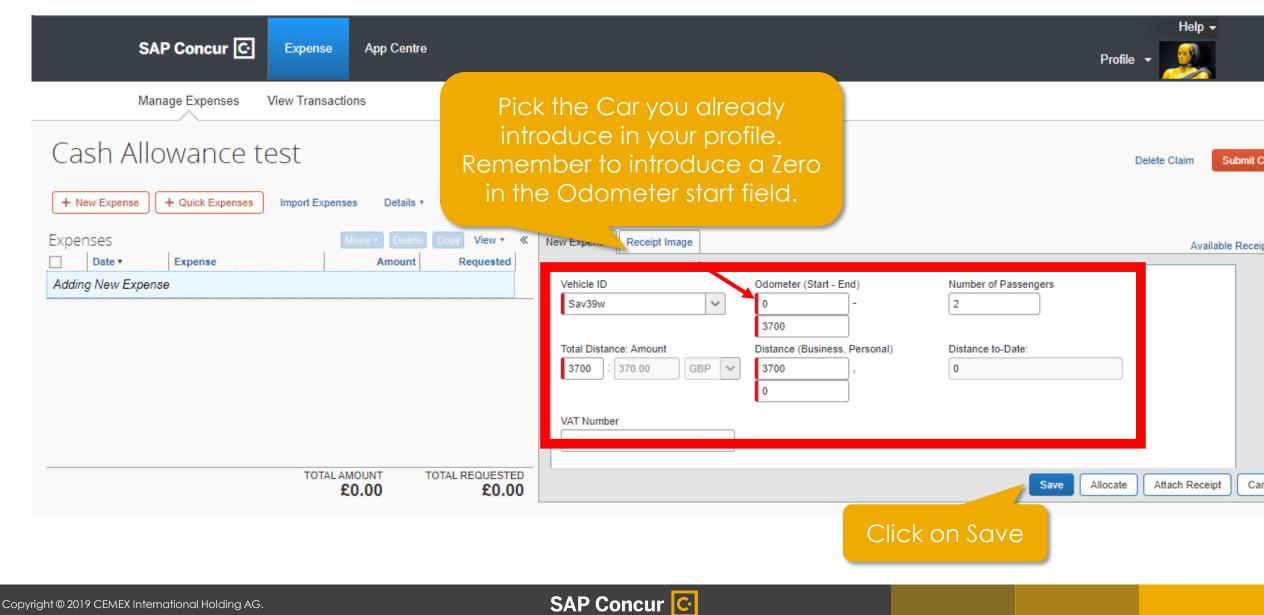

| SAP Concur 💽 Expense App Centre                                                                                                                                                                |                                                                                                                                                           | Help -<br>Profile -                                        |
|------------------------------------------------------------------------------------------------------------------------------------------------------------------------------------------------|-----------------------------------------------------------------------------------------------------------------------------------------------------------|------------------------------------------------------------|
| Manage Expenses View Transactions                                                                                                                                                              |                                                                                                                                                           |                                                            |
| Cash Allowance test                                                                                                                                                                            | out the mandatory fields<br>and scroll down                                                                                                               | Delete Claim Submit Claim                                  |
| + New Expense     + Quick Expenses     Import Expenses     Details •     Receipts •       Expenses     Move •     Delete     Copy     View •       Date •     Expense     Amount     Requested | Print / Email *                                                                                                                                           | Available Receipts                                         |
| Adding New Expense                                                                                                                                                                             | View Reimbursement Rates         Expense Type       Transaction Date         Company Car Mileage       02/10/2019         From Location       To Location | Purpose of the Trip<br>Cash Allowance test<br>Payment Type |
|                                                                                                                                                                                                | Madrid     Barcelona       Receipt Status     Comment       Receipt                                                                                       | Cash                                                       |
| TOTAL AMOUNT TOTAL REQUESTE <b>£0.00</b>                                                                                                                                                       |                                                                                                                                                           | Save Allocate Attach Receipt Cancel                        |

#### • Mileage

All mileage claims must have a VAT receipts that covers the journey they are claiming for (except fully electric vehicles – see exceptions). You cannot complete a no receipt declaration for these. If you have a cash allowance instead of a Company Car you need to claim reimbursement for mileage by using the Company car mileage section to ensure you are correctly reimbursed. Personal car mileage claims are only for those individuals who have neither a company car nor cash allowance.