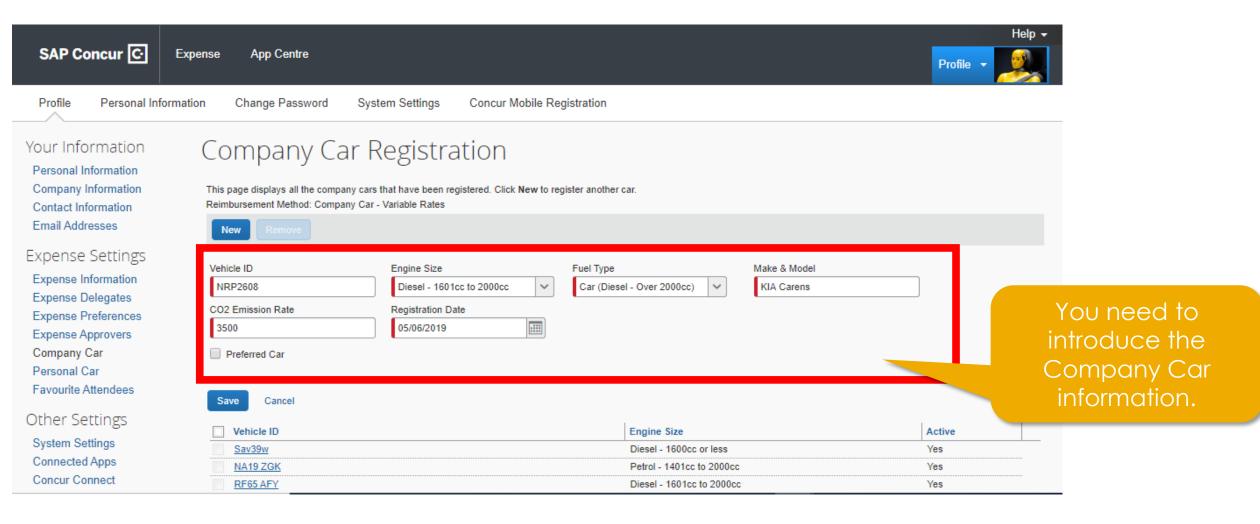

SAP Concur C

Other Settings System Settings Connected Apps Concur Connect

Let's introduce a **Company Car**.

| SAP Concur 🖸                               | Expense App Centre                                                                    |                                                                     |                                                        | Help - Profile - |
|--------------------------------------------|---------------------------------------------------------------------------------------|---------------------------------------------------------------------|--------------------------------------------------------|------------------|
| Profile Personal In                        | formation Change Password Syste                                                       | m Settings Concur Mobile Reg                                        | istration                                              |                  |
| Your Information<br>Personal Information   | Personal Car Re                                                                       | gistration                                                          |                                                        |                  |
| Company Information<br>Contact Information | This page displays all the personal cars th<br>Reimbursement Method: Personal Car - V | at have been registered. Click <b>New</b> to regis<br>ariable Rates | ster another car.                                      |                  |
| Email Addresses                            | Period for Dist                                                                       | ance Limits: Annually                                               |                                                        |                  |
| Expense Settings                           | Sta                                                                                   | rting Month: April                                                  |                                                        |                  |
| Expense Information                        | 5                                                                                     | Starting Day: 6                                                     |                                                        |                  |
| Expense Delegates<br>Expense Preferences   | New Remove                                                                            |                                                                     |                                                        |                  |
| Expense Approvers                          |                                                                                       |                                                                     |                                                        |                  |
| Company Car                                | Vehicle ID                                                                            | Car Type                                                            | Accumulated distance to date by Car Type (this period) | Active           |
| Personal Car                               | ABC456                                                                                | Car                                                                 | 1329                                                   | Yes              |
| Eavourite Attendees                        | DEF123                                                                                | Car                                                                 | 1329                                                   | Yes              |
| Other Settings                             | <u>ytrer</u>                                                                          | Car                                                                 | 1329                                                   | Yes              |
|                                            | Let's introduc                                                                        | e a <b>Personal Car</b> .                                           |                                                        |                  |