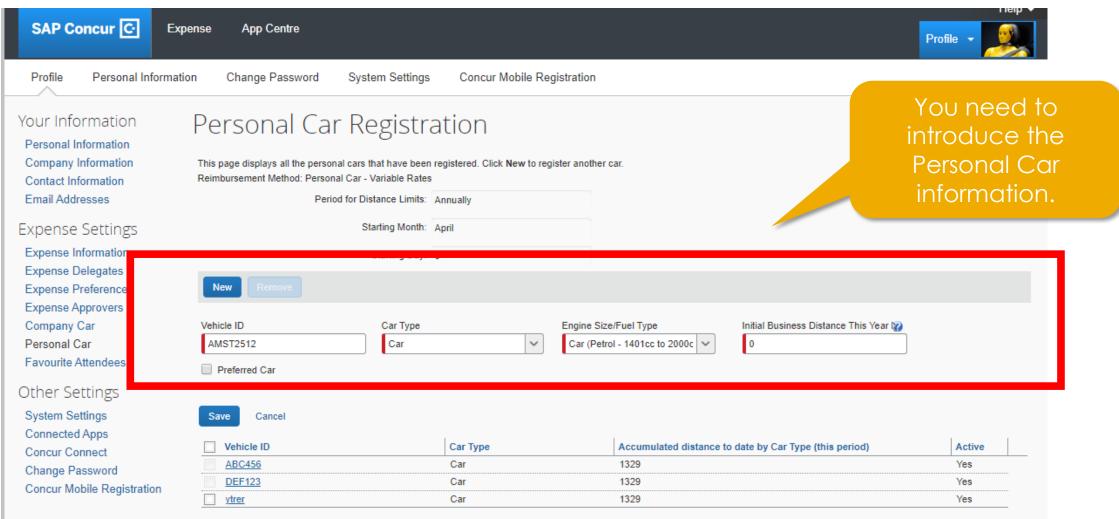

SAP Concur C

Other Settings System Settings Connected Apps Concur Connect

Let's introduce a **Company Car**.

| SAP Concur 🖸                               | Expense App Centre                                                                    |                                                                     |                                                        | Help - Profile - |
|--------------------------------------------|---------------------------------------------------------------------------------------|---------------------------------------------------------------------|--------------------------------------------------------|------------------|
| Profile Personal In                        | formation Change Password Syste                                                       | m Settings Concur Mobile Reg                                        | istration                                              |                  |
| Your Information<br>Personal Information   | Personal Car Re                                                                       | gistration                                                          |                                                        |                  |
| Company Information<br>Contact Information | This page displays all the personal cars th<br>Reimbursement Method: Personal Car - V | at have been registered. Click <b>New</b> to regis<br>ariable Rates | ster another car.                                      |                  |
| Email Addresses                            | Period for Dist                                                                       | ance Limits: Annually                                               |                                                        |                  |
| Expense Settings                           | Sta                                                                                   | rting Month: April                                                  |                                                        |                  |
| Expense Information                        | 5                                                                                     | Starting Day: 6                                                     |                                                        |                  |
| Expense Delegates<br>Expense Preferences   | New Remove                                                                            |                                                                     |                                                        |                  |
| Expense Approvers                          |                                                                                       |                                                                     |                                                        |                  |
| Company Car                                | Vehicle ID                                                                            | Car Type                                                            | Accumulated distance to date by Car Type (this period) | Active           |
| Personal Car                               | ABC456                                                                                | Car                                                                 | 1329                                                   | Yes              |
| Eavourite Attendees                        | DEF123                                                                                | Car                                                                 | 1329                                                   | Yes              |
| Other Settings                             | <u>ytrer</u>                                                                          | Car                                                                 | 1329                                                   | Yes              |
|                                            | Let's introduc                                                                        | e a <b>Personal Car</b> .                                           |                                                        |                  |