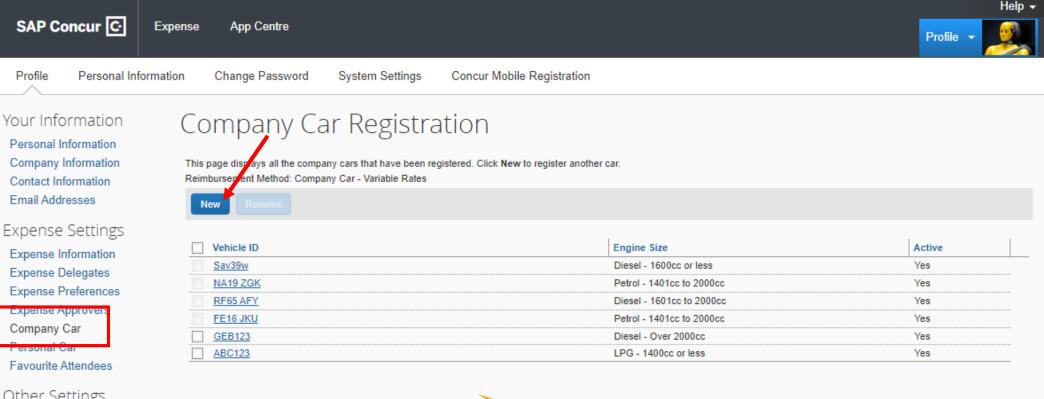

SAP Concur C

Other Settings System Settings Connected Apps Concur Connect

Let's introduce a **Company Car**.

| SAP Concur 🖸                               | Expense App Centre                                                                    |                                                                     |                                                        | Help - Profile - |
|--------------------------------------------|---------------------------------------------------------------------------------------|---------------------------------------------------------------------|--------------------------------------------------------|------------------|
| Profile Personal In                        | formation Change Password Syste                                                       | m Settings Concur Mobile Reg                                        | istration                                              |                  |
| Your Information<br>Personal Information   | Personal Car Re                                                                       | gistration                                                          |                                                        |                  |
| Company Information<br>Contact Information | This page displays all the personal cars th<br>Reimbursement Method: Personal Car - V | at have been registered. Click <b>New</b> to regis<br>ariable Rates | ster another car.                                      |                  |
| Email Addresses                            | Period for Dist                                                                       | ance Limits: Annually                                               |                                                        |                  |
| Expense Settings                           | Sta                                                                                   | rting Month: April                                                  |                                                        |                  |
| Expense Information                        | 5                                                                                     | Starting Day: 6                                                     |                                                        |                  |
| Expense Delegates<br>Expense Preferences   | New Remove                                                                            |                                                                     |                                                        |                  |
| Expense Approvers                          |                                                                                       |                                                                     |                                                        |                  |
| Company Car                                | Vehicle ID                                                                            | Car Type                                                            | Accumulated distance to date by Car Type (this period) | Active           |
| Personal Car                               | ABC456                                                                                | Car                                                                 | 1329                                                   | Yes              |
| Eavourite Attendees                        | DEF123                                                                                | Car                                                                 | 1329                                                   | Yes              |
| Other Settings                             | <u>ytrer</u>                                                                          | Car                                                                 | 1329                                                   | Yes              |
|                                            | Let's introduc                                                                        | e a <b>Personal Car</b> .                                           |                                                        |                  |