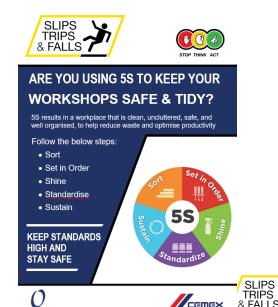

#### Going deeper... remember 5S!

- Are you using 5S methodology on your site?
- □ 5S results in a workplace that is clean, uncluttered, safe, and well organised, to help reduce waste and optimise productivity
- ☐ Work through the below steps with your team:
  - Sort Eliminate whatever is not needed by separating needed tools, parts, and instructions from unneeded materials.
  - ☐ Set in order Organise whatever remains by neatly arranging and identifying parts and tools for ease of use.
  - ☐ Shine Clean the work area by conducting a clean-up campaign.
  - ☐ Standardise Schedule regular cleaning and maintenance by conducting the first three S daily.
  - ☐ Sustain Make 5S a way of life by forming the habit of always following the first four S's.