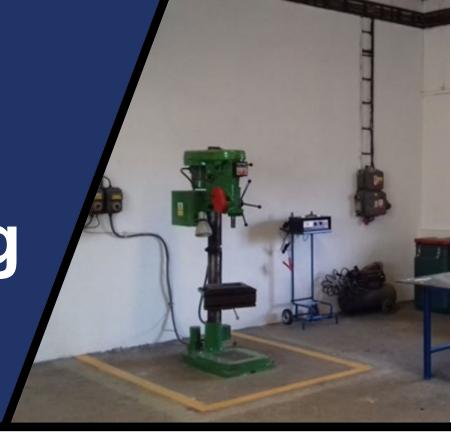

#### This month, we are asking teams to:

- Complete "hazard spotting" activities on each site associated with inside housekeeping to identify any issues & create a NMHA for each
  - ☐ Walk the different buildings & offices what hazards do you spot?
  - ☐ Check the storage areas & workshops
  - ☐ Verify the shelves
  - Avoid storage of long parts vertically
  - Verify the cabling below your desk
  - Perform a clean up of the files of your computer
  - Produce before and after posters to highlight improvements
- identify areas where there are regular storage problems.
- Going further with 5S methodology
- Remind the team that housekeeping issues are not minor, and should be reported as a NMHA if applicable
- Ensure site inspection schemes include formal housekeeping checks (exterior and interior) at least quarterly