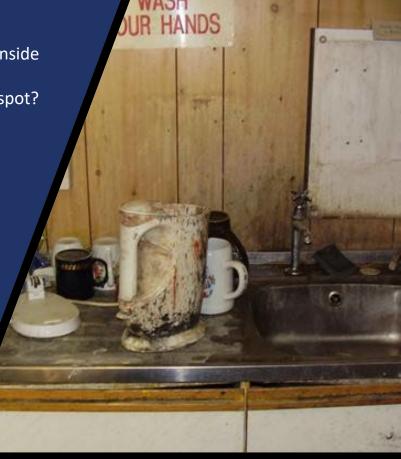

#### This month, we are asking teams to:

- Complete "hazard spotting" activities on each site associated with inside housekeeping to identify any issues & create a NMHA for each
  - ☐ Walk the different buildings & offices what hazards do you spot?
  - ☐ Check the storage areas & workshops
  - ☐ Verify the shelves
  - Avoid storage of long parts vertically
  - Verify the cabling below your desk
  - Perform a clean up of the files of your computer
  - Produce before and after posters to highlight improvements
- identify areas where there are regular storage problems.
- Going further with 5S methodology
- Remind the team that housekeeping issues are not minor, and should be reported as a NMHA if applicable
- Ensure site inspection schemes include formal housekeeping checks (exterior and interior) at least quarterly