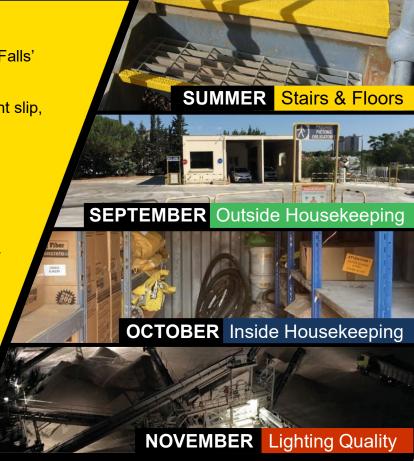

#### Dear Managers,

From July to November we will implement an interactive 'Slips, Trips & Falls' prevention campaign.

The intention is to focus actions on four topics associated with significant slip, trip and falls risks:

July / August: Stairs and Floors
 September: Housekeeping Outside
 October: Housekeeping Inside

■ November: Lighting

Involvement of teams will be promoted using 'hazard spotting' activities.

In parallel, during that period, posters will be provided to alert employees to the importance of safe behaviours to minimise risk.