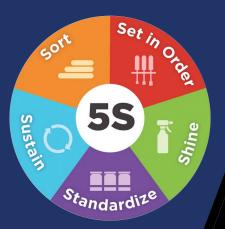

#### Going deeper... remember 5S!

- Are you using 5S methodology on your site?
- □ 5S results in a workplace that is clean, uncluttered, safe, and well organised, to help reduce waste and optimise productivity
- ☐ Work through the below steps with your team:
  - Sort Eliminate whatever is not needed by separating needed tools, parts, and instructions from unneeded materials.
  - ☐ Set in order Organise whatever remains by neatly arranging and identifying parts and tools for ease of use.
  - ☐ Shine Clean the work area by conducting a clean-up campaign.
  - ☐ Standardise Schedule regular cleaning and maintenance by conducting the first three S daily.
  - ☐ Sustain Make 5S a way of life by forming the habit of always following the first four S's.