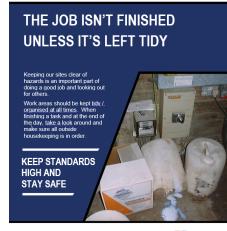

#### This month, we are asking teams to:

- Complete "hazard spotting" activities on each site associated with inside housekeeping to identify any issues & create a NMHA for each
  - ☐ Walk the different buildings & offices what hazards do you spot?
  - ☐ Check the storage areas & workshops
  - ☐ Verify the shelves
  - Avoid storage of long parts vertically
  - Verify the cabling below your desk
  - Perform a clean up of the files of your computer
  - Produce before and after posters to highlight improvements
- identify areas where there are regular storage problems.
- Going further with 5S methodology
- Remind the team that housekeeping issues are not minor, and should be reported as a NMHA if applicable
- Ensure site inspection schemes include formal housekeeping checks (exterior and interior) at least quarterly