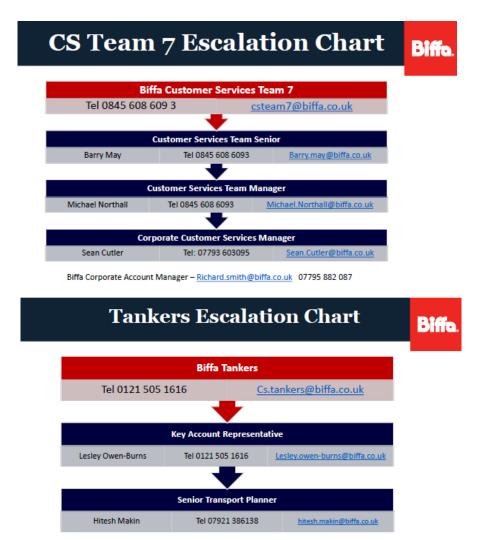

## Introduction

Biffa provide non-hazardous waste management for most of our sites. If there are any issues with Biffa services on your site please use the escalation charts below. CS Team 7 escalation to be used for general waste and recycling waste queries. Tankers escalation to be used for any waste tanker related queries.