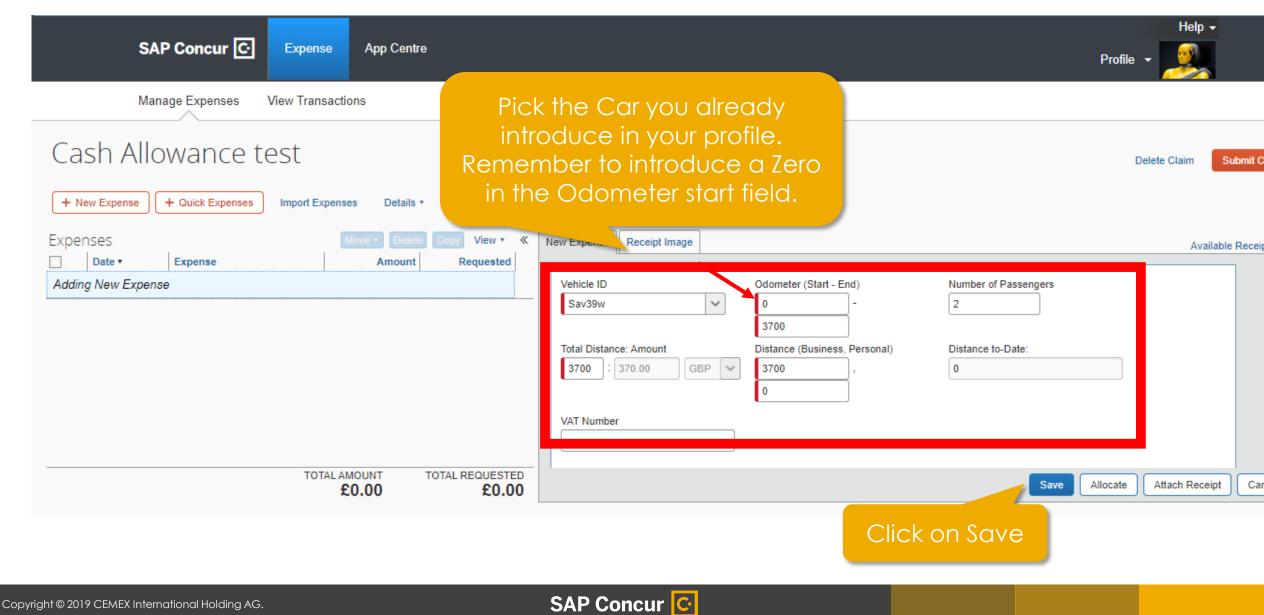

| SAP Concur 🔄 Expense App Centre                                                                                                                                                                                         | To avoid confusions between the                                                                                                                            |
|-------------------------------------------------------------------------------------------------------------------------------------------------------------------------------------------------------------------------|------------------------------------------------------------------------------------------------------------------------------------------------------------|
| Manage Expenses View Transactions                                                                                                                                                                                       | Company and the Personal Car Mileage.                                                                                                                      |
| Cash Allowance test<br>+ New Expense + Quick Expenses Import Expenses Details * Receipts * Print / Email *                                                                                                              | Once you submit a Car Mileage<br>expenses, an <b>informative message will</b><br><b>appear</b> , so the user will know <b>where to</b><br><b>enter it.</b> |
| Exceptions       Expense       Date       Amount       Exception         Company Car       02/10/2019       £370.00       Please enter mileage for cash alternative cars in the company mileage section.                |                                                                                                                                                            |
| Expenses Move T Delete Copy View T & New Expense                                                                                                                                                                        | Available Receipts                                                                                                                                         |
| Date ▼     Expense     Amount     Requested       Adding New Expense     Expense     Expense       02/10/2019     Company Car Mileage     £370.00     £370.00       ▲ ②     Company Car Mileage     £370.00     £370.00 | click the appropriate expense type below or type the expense type in the field above. To edit an existing expense, click the field above.                  |
| TOTAL AMOUNT TOTAL REQUESTED £370.00 Company Car Mileage                                                                                                                                                                | Expense Types Hotel Breakfast - Individual Meal Extent client                                                                                              |