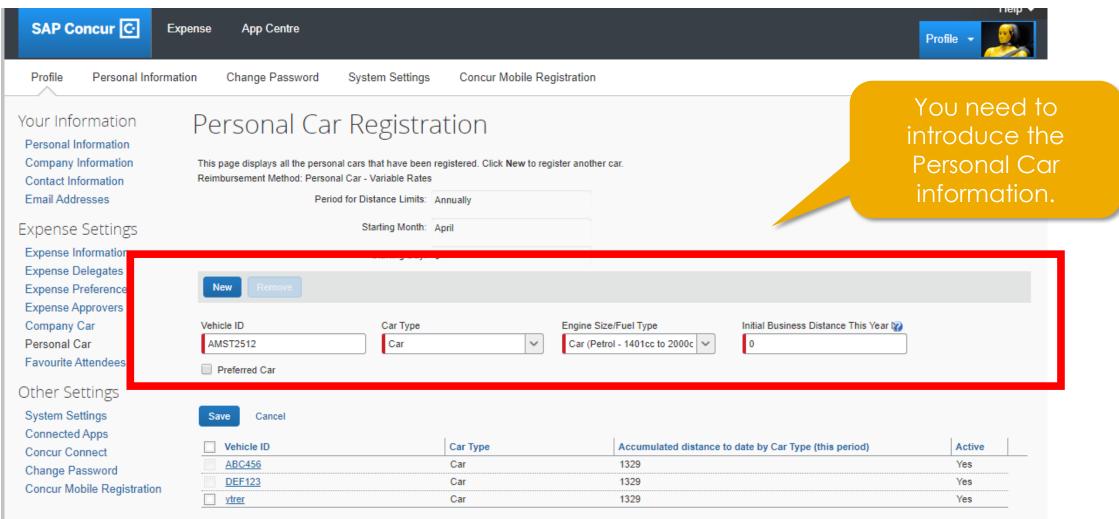

| SAP Concur 💽 Expense App Centre                                                                                                                                                                |                                                                                                                                                           | Help -<br>Profile -                                        |
|------------------------------------------------------------------------------------------------------------------------------------------------------------------------------------------------|-----------------------------------------------------------------------------------------------------------------------------------------------------------|------------------------------------------------------------|
| Manage Expenses View Transactions                                                                                                                                                              |                                                                                                                                                           |                                                            |
| Cash Allowance test                                                                                                                                                                            | out the mandatory fields<br>and scroll down                                                                                                               | Delete Claim Submit Claim                                  |
| + New Expense     + Quick Expenses     Import Expenses     Details •     Receipts •       Expenses     Move •     Delete     Copy     View •       Date •     Expense     Amount     Requested | Print / Email *                                                                                                                                           | Available Receipts                                         |
| Adding New Expense                                                                                                                                                                             | View Reimbursement Rates         Expense Type       Transaction Date         Company Car Mileage       02/10/2019         From Location       To Location | Purpose of the Trip<br>Cash Allowance test<br>Payment Type |
|                                                                                                                                                                                                | Madrid     Barcelona       Receipt Status     Comment       Receipt                                                                                       | Cash                                                       |
| TOTAL AMOUNT TOTAL REQUESTE <b>£0.00</b>                                                                                                                                                       |                                                                                                                                                           | Save Allocate Attach Receipt Cancel                        |