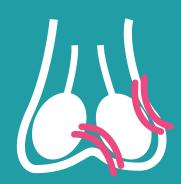

#### HOW TO CHECK

or visit itsinthebag.org.uk/ball-checking/why-check/

A change in shape or texture of the testicles

A sharp pain in the testicles or scrotum

A dull ache in the

testicles or scrotum

A feeling of heaviness in the scrotum

Pain in your lower back or abdomen

new leaf health

An increase in the firmness of a testicle