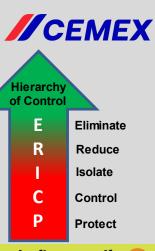

#### **KEY FINDINGS** Due to sub zero temperatures, the vehicle was Safe Systems not pre-loaded the night before to reduce the risk of the load freezing overnight. Safe Systems of Work (SSOW) were in place for the task of entering the vehicle body and the Safe Systems safe removal of product from the vehicle body. The driver was fully trained in SSOW required to Competency complete the task. The driver correctly identified the risks of entering the vehicle body in icy conditions, but Process then failed to follow the SSOW and attempted

an unsafe procedure to remove the material.

#### HOW COULD THIS HAVE BEEN AVOIDED

By not attempting to remove the product after assessing it was unsafe to enter the vehicle body and following the correct SSOW process, which was to report back to the Driver Supervisor for further instruction.