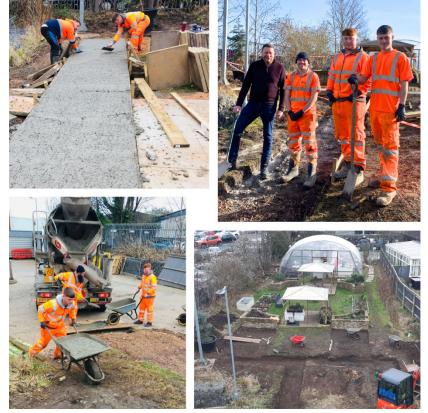

#### Midlands team Lend at Hand in Stratford

During January a large cross-functional team from across the Midlands Readymix business, got involved in a large Lend a Hand project.

Christian Vale, Midlands & South West Senior Operations Manager organised the Lend a Hand, together with the Forest of Hearts organisation. The project involved supplying and building concrete pathways at the Stratford-Upon-Avon Hospital Gardens, where the team did a wonderful job despite the terrible wet weather conditions. The paths will provide an accessible route for staff, patients and visitors to use the garden when we finally get some good weather!

The project was a great team effort, involving colleagues from many departments including Operations, Shipping, Technical and West Midlands based IHCs. UK Materials MD, Lex Russell also joined to the team to help the project. External companies were involved in laying the concrete paths, including Anytime Concrete, C & G Groundworks and R. Adams and Sons.

assessments and paperwork with the hospital.

Shaun Hughes, Midlands Relief Readymix Plant Manager, helped to deliver the project, completing the risk

Carole Longdon from Forest of Heart was very grateful to the whole team for their hard work – she wrote to Christian to thank the team "I wanted to pass on our sincere thanks to you and the teams that have laid the new concrete paths at Stratford Hospital. They did a wonderful job despite terrible weather conditions. Sean Hughes was an absolute star in leading various teams of helpers and was professional, courteous and diligent at all times. We really enjoyed working with him and the people that supported him and our project. We really value the amount of time, effort and materials that Cemex have provided for the project and thank you for making it all happen. Once again, thanks so much for your very generous support."

Commenting on the project Christian said "It was great to get support for Carol to deliver on such a project to help give the nurses an area to escape the pressure of working in a hospital and the patients once the garden is finished, a sanctuary away. Every hour was a donation and all the materials supplied were donated. Well done and thank you to the whole team!"