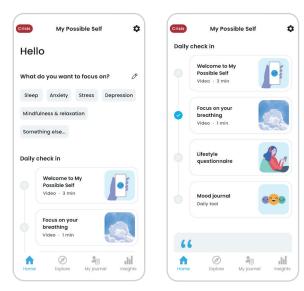

#### Starting your journey

Once you're logged in, you can start to explore all of My Possible Self's features. The '**Home**' screen provides quick and easy access to your interests and daily suggestions.