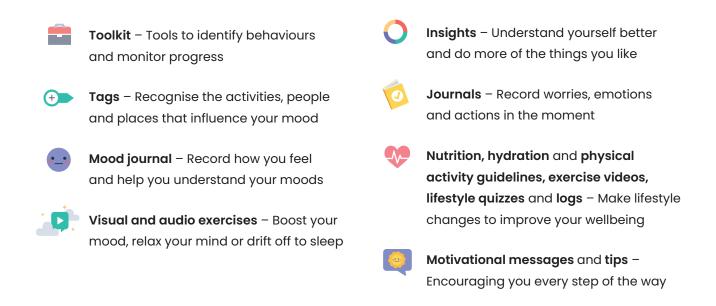

Toolkit including - a mood tracker, movement videos, meditations and grounding exercises.

Guided series including -Overcoming my anxiety, Tackling my depression, Managing my stress and Sleeping well.

A comprehensive library of mental and physical wellbeing content and podcasts from leading mental health experts and influencers.