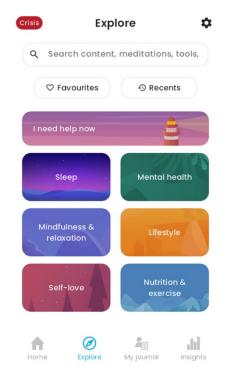

#### **My Possible Self App**

Included within our Employee Assistance Programme Care First, is the **My Possible Self (MPS) App**. MPS is the **free to download**, mental health app using clinically certified content from Priory Healthcare to help reduce anxiety, stress and low mood. The app also has tools, information and support you need to make positive changes, plus direct links to our Employee Assistance Programme.

This fantastic, unique health management app is free for Cemex employees, helping you to enhance your wellbeing, lead a healthier lifestyle and improve your personal wellbeing score by identifying which aspects of your lifestyle need some focus.

Please take a moment to watch the My Possible Self video to find out all about it - click here to watch.

Some things you can find in the app:

- Music, sounds and stories to help you sleep
- Sessions, meditations and podcasts for mindfulness and self love
- Breathing techniques, tips, articles, and podcasts about anxiety, stress and depression
- Multiple resources for mental health, men's health, nutrition and exercise
- A journal to add moods, sleep patterns, food and drink consumption
- Moods insights
- Direct links to contacting our Employee Assistance Programme, Care First.