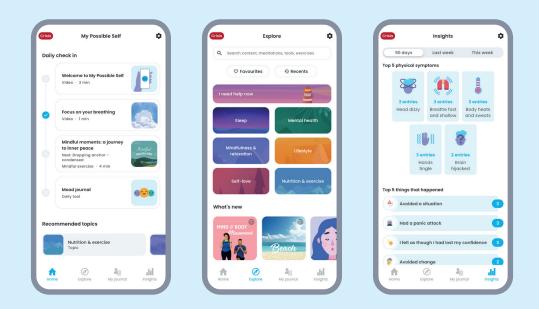

#### **My Possible Self App**

Included within our Employee Assistance Programme Care First, is the **My Possible Self (MPS) App**. MPS is the **free to download**, mental health app using clinically certified content from Priory Healthcare to help reduce anxiety, stress and low mood. The app also has tools, information and support you need to make positive changes, plus direct links to our Employee Assistance Programme.

Please take a moment to watch the My Possible Self video to find out all about it - click here to watch.

Some things you can find in the app:

- Music, sounds and stories to help you sleep
- Sessions, meditations and podcasts for mindfulness and self love
- Breathing techniques, tips, articles, and podcasts about anxiety, stress and depression
- Multiple resources for mental health, men's health, nutrition and exercise
- A journal to add moods, sleep patterns, food and drink consumption
- Moods insights
- Direct links to contacting our Employee Assistance Programme, Care First.